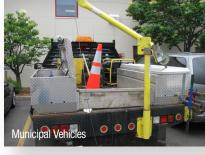

## **VERSATILE**

Although Thern davit cranes are commonly mounted on concrete or other stable structures, they can also be mounted to vehicles for even more portability. Depending upon the vehicle or intended use, our davits can be flush mounted, pedestal base mounted or even mounted using our wall mount base.