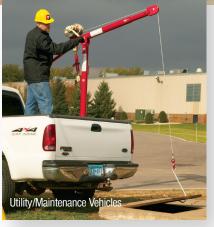

## **VERSATILE**

Although Thern davit cranes are commonly mounted on concrete or other stable structures, they can also be mounted to vehicles for even more portability. Depending upon the vehicle or intended use, our davits can be flush mounted, pedestal base mounted or even mounted using our wall mount base.