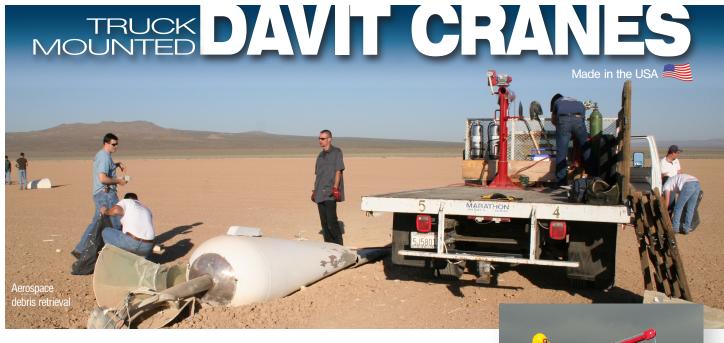

## **PORTABLE**

Besides being mounted on a vehicle, Thern's portable davit cranes are quickly disassembled and can easily be moved to other locations wherever there is a need to lift and position virtually anything weighing up to 2,000 lbs.

## WINCH ONE IS FOR YOU?

Depending upon the load weight and dimensions, hook height needed above or below floor level, hook reach required, long or short load lifts, spur gear or worm gear hand or power operated winches, AC/DC or drill drivable options — our experts will help you choose the perfect davit and winch combination to handle your project with ease. Let us help make your job faster, safer and easier with the use of the best davit crane available – Made in the USA.