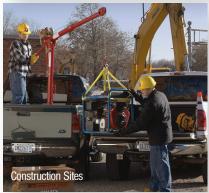

## **VERSATILE**

Although Thern davit cranes are commonly mounted on concrete or other stable structures, they can also be mounted to vehicles for even more portability. Depending upon the vehicle or intended use, our davits can be flush mounted, pedestal base mounted or even mounted using our wall mount base.

## **PORTABLE**

Besides being mounted on a vehicle, Thern's portable davit cranes are quickly disassembled and can easily be moved to other locations wherever there is a need to lift and position virtually anything weighing up to 2,000 lbs.