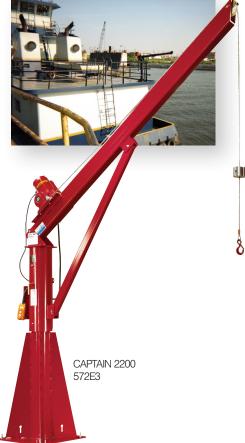

Designed for permanent installation and smooth rotation, the Captain 2200 handles larger loads with extended reach and height. Requires a foundation pad for installation.

The best of all worlds, handling large loads up to 1.5 tons, with an adjustable boom for high lifts and almost 10 feet of reach, and can still be disassembled for relocation.