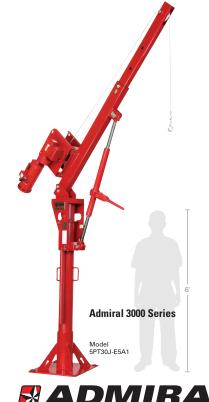

|  | MODEL                     | Max<br>Capacity     | PORTABLE |    | MAXIMUM HOOK         |                                   |                                   |                              |        | ADJUSTABLE<br>Boom |  |
|--|---------------------------|---------------------|----------|----|----------------------|-----------------------------------|-----------------------------------|------------------------------|--------|--------------------|--|
|  |                           |                     | Yes      | No | Reach                | <b>Height</b><br>(above<br>floor) | Standard<br>Lift<br>(below floor) | Long Lift *<br>(below floor) | Length | Angle              |  |
|  | Captain 1500 Series 571   | 1500 lbs<br>680 kg  |          | •  | <b>87</b> in 2209 mm | 118 in 2997 mm                    | 56 ft<br>17.1 m                   | 290 ft<br>88.3 m             |        | •                  |  |
|  | Captain 2200 Series 572   | 2200 lbs<br>997 kg  |          | •  | 106 in 2692 mm       | 140 in<br>3556 mm                 | <b>52</b> ft<br>15.8 m            | 350 ft<br>106.6 m            |        | •                  |  |
|  | Admiral 3000 Series 5PT30 | 3000 lbs<br>1360 kg | •        |    | 112 in 2844 mm       | 153 in 3886 mm                    | 55 ft<br>16.8 m                   | 350 ft<br>106.6 m            | •      | •                  |  |