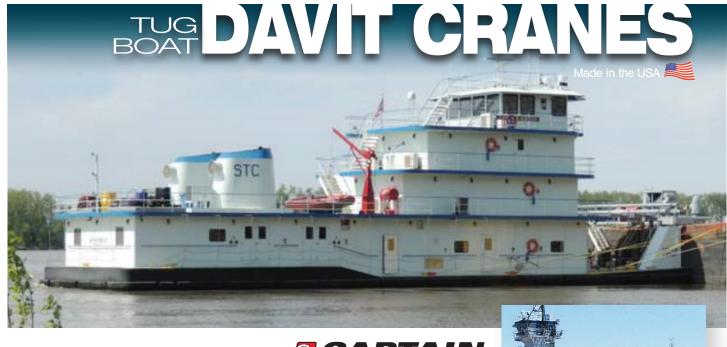

# THERN DAVIT CRANES **GIVE YOUR TUG A LIFT**

#### **VERSATILE**

Although any Thern davit crane model can be mounted on your boat, ship or platform, the Captain Series 571 (1500 lb. capacity) and 572 (2200 lb. capacity) are the most popular crane used on tug boats all over the world because they provide extended height, extended reach and smooth 360° rotation while loading supplies and equipment. The Captain series cranes are available in manual or power winch operation. An optional ratchet style screw-jack can be added for precise boom adjustment from 45° to 90°.